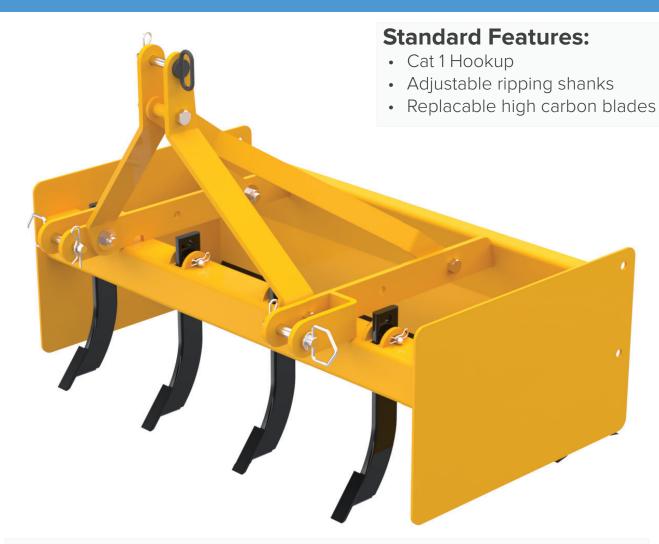

## **Product Information:**

Our Box Blade Scrapers features adjustable ripping shanks along with high carbon front and rear cutting/leveling blades. The straight forward design provides for a versatile implement that you will find multiple projects to use on such as spreading materiall ike soil or gravel, and for light grading, leveling, or backfilling for driveways, lawns, gardens, building sites, etc. This unit simplifies maintaining your farm, property, or place of business.